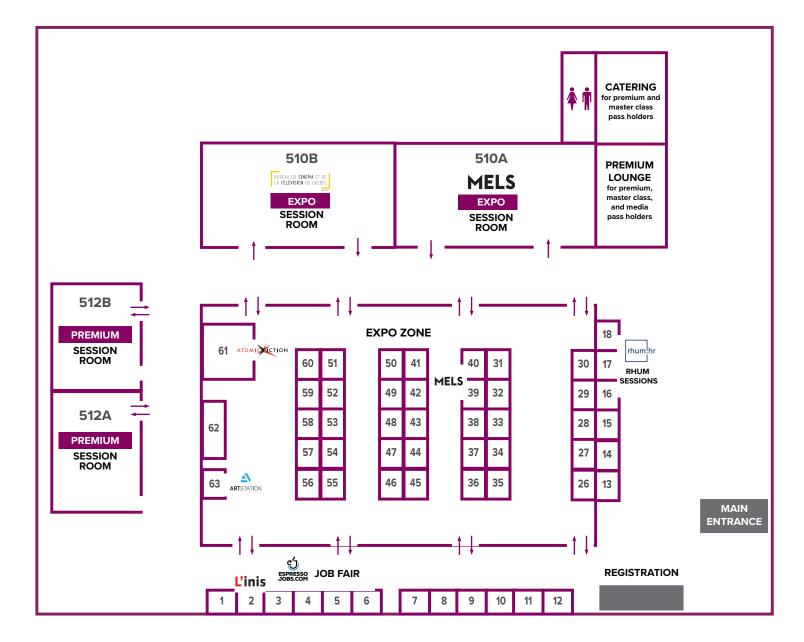

#### **EXHIBITORS / EXPOSANTS**

**3D Matchmovers - Rizom lab** Booth #7 Alchemy24 Booth #34 **Animal Logic** Booth #11 APY Booth #37 **ArtStation - Art Gallery** Booth #63 **Atomic Fiction** Booth #61 **BUF** Booth #44 Cégep de Jonquière Booth #47 Cinesite Booth #51.#52 **Digital Domain** Booth #48 **Double Negative** Booth #45 Espresso Jobs Booth #3 Felix & Paul Booth #38 Folks Booth #27 Framestore Booth #41 Framestore VR Booth #42 Hybride Booth #46 **Images et Technologie** Booth #29 Imaginove Booth #56, #57 Industrial Light & Magic Booth #49 L'inis Booth #1 iWeb Booth #43

**Job Fair** Booth #4,#5,#6 Mathematic Booth #54 MELS Booth #39, #40 Mercenaries Engineering Booth #31 Mikros Booth #55 MPC Booth#59, #60 MR. X Booth #50 **NAD** Booth #32, #33 On Animation Booth #30 Pixomondo Booth #9 Reel FX Booth #10 **Rhum** Booth #16, #17, #18 Rise FX Booth #26 Rodéo FX Booth #35 Scalar Decisions Booth #62 ScanlineVFX Booth #58 Singing Frog Booth #28 SPIN VFX Booth #53 **Squeeze** Booth #12 Weta Digital LTD Booth #36